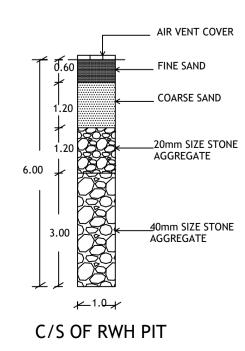

a frame and displayed and they shall be made available during inspections. 12.If any owner / builder contravenes the provisions of Building Bye-laws and rules in force, the Architect / Engineer / Supervisor will be informed by the Authority in the first instance, warned in the second instance and cancel the registration if the same is repeated for the third time. 13. Technical personnel, applicant or owner as the case may be shall strictly adhere to the duties and responsibilities specified in Schedule - IV (Bye-law No. 3.6) under sub section IV-8 (e) to (k). 14. The building shall be constructed under the supervision of a registered structural engineer. 15.On completion of foundation or footings before erection of walls on the foundation and in the case of columnar structure before erecting the columns "COMMENCEMENT CERTIFICATE" shall be obtained. 16.Drinking water supplied by BWSSB should not be used for the construction activity of the building. 17. The applicant shall ensure that the Rain Water Harvesting Structures are provided & maintained in good repair for storage of water for non potable purposes or recharge of ground water at all times having a minimum total capacity mentioned in the Bye-law 32(a).