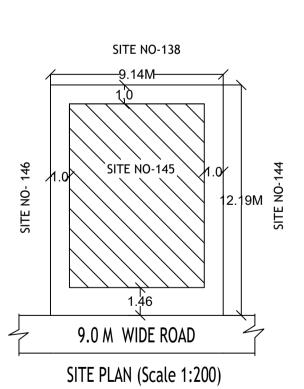

## FAR & Tenement Details

| Block        | No. of Same<br>Bldg | Total Built Up<br>Area (Sq.mt.) | Deductions (A | rea in Sq.mt.) | Proposed FAR<br>Area<br>(Sq.mt.) | Total FAR<br>Area (Sq.mt.) | Tnmt (No.) |
|--------------|---------------------|---------------------------------|---------------|----------------|----------------------------------|----------------------------|------------|
|              |                     |                                 | StairCase     | Parking        | Resi.                            |                            |            |
| A (ABCD)     | 1                   | 263.43                          | 12.56         | 60.11          | 181.40                           | 190.76                     | 01         |
| Grand Total: | 1                   | 263.43                          | 12.56         | 60.11          | 181.40                           | 190.76                     | 1.00       |

## Block :A (ABCD)

| Floor Name                          | Total Built Up | Deductions (A | rea in Sq.mt.) | Proposed FAR<br>Area (Sq.mt.) | Total FAR Area | Tnmt (No.) |  |
|-------------------------------------|----------------|---------------|----------------|-------------------------------|----------------|------------|--|
|                                     | Area (Sq.mt.)  | StairCase     | Parking        | Resi.                         | (Sq.mt.)       |            |  |
| Terrace Floor                       | 12.56          | 12.56         | 0.00           | 0.00                          | 0.00           | 00         |  |
| Second Floor                        | 42.46          | 0.00          | 0.00           | 42.46                         | 42.46          | 00         |  |
| First Floor                         | 69.47          | 0.00          | 0.00           | 69.47                         | 69.47          | 00         |  |
| Ground Floor                        | 69.47          | 0.00          | 0.00           | 69.47                         | 69.47          | 01         |  |
| Stilt Floor                         | 69.47          | 0.00          | 60.11          | 0.00                          | 9.36           | 00         |  |
| Total:                              | 263.43         | 12.56         | 60.11          | 181.40                        | 190.76         | 01         |  |
| Total Number of<br>Same Blocks<br>: | 1              |               |                |                               |                |            |  |
| Total:                              | 263.43         | 12.56         | 60.11          | 181.40                        | 190.76         | 01         |  |

|                 |                                                       | Cc                               | lor Notes                                                                    |                                                                                                                                                     |                                                                                                                         |                                                                            |                                                                                     |                                                  | SCALE :                            | 1:100                |  |
|-----------------|-------------------------------------------------------|----------------------------------|------------------------------------------------------------------------------|-----------------------------------------------------------------------------------------------------------------------------------------------------|-------------------------------------------------------------------------------------------------------------------------|----------------------------------------------------------------------------|-------------------------------------------------------------------------------------|--------------------------------------------------|------------------------------------|----------------------|--|
|                 |                                                       |                                  | COLOR I                                                                      |                                                                                                                                                     |                                                                                                                         |                                                                            |                                                                                     |                                                  |                                    |                      |  |
|                 |                                                       |                                  | PLOT BOUN<br>ABUTTING R<br>PROPOSED<br>EXISTING (T<br>EXISTING (T            | OAD<br>WORK (COV<br>o be retained                                                                                                                   | )                                                                                                                       | A)                                                                         |                                                                                     |                                                  |                                    |                      |  |
|                 | AREA STA                                              | ATEMENT (E                       |                                                                              | V                                                                                                                                                   | ERSION NO.                                                                                                              |                                                                            | 2018                                                                                |                                                  |                                    |                      |  |
|                 | PROJECT<br>Authority:                                 | BBMP                             |                                                                              | Р                                                                                                                                                   | lot Use: Resid                                                                                                          | dential                                                                    |                                                                                     |                                                  |                                    |                      |  |
|                 | Inward_No<br>BBMP/Ad.                                 | Com./DSH/0                       | 033/20-21<br>Irna Parvangi                                                   |                                                                                                                                                     | Plot SubUse: Bungalow<br>Land Use Zone: Residential (Main)                                                              |                                                                            |                                                                                     |                                                  |                                    |                      |  |
|                 | Proposal T                                            |                                  | g Permission                                                                 | Р                                                                                                                                                   | Plot/Sub Plot No.: 145<br>Khata No. (As per Khata Extract): 145                                                         |                                                                            |                                                                                     |                                                  |                                    |                      |  |
|                 | Location: F                                           | •                                |                                                                              | L                                                                                                                                                   |                                                                                                                         |                                                                            |                                                                                     | )SKAR.E.CO-OP<br>SIDEDAHALLI V                   | .H.S.LTD.<br>ILLAGE, BANGA         | LORE.                |  |
|                 | Zone: Das<br>Ward: War                                | arahalli                         | as per Z.R: N/                                                               | 4                                                                                                                                                   |                                                                                                                         |                                                                            |                                                                                     |                                                  |                                    |                      |  |
|                 |                                                       | istrict: 303-N                   | Makali                                                                       |                                                                                                                                                     |                                                                                                                         |                                                                            |                                                                                     |                                                  |                                    | SQ.M                 |  |
| -               | AREA O                                                | F PLOT (Mir<br>EA OF PLOT        | ,                                                                            | 4)                                                                                                                                                  | A)<br>A-Deductions)                                                                                                     | )                                                                          |                                                                                     |                                                  |                                    | 111.                 |  |
|                 |                                                       | AGE CHECK                        |                                                                              | area (75.00 9                                                                                                                                       | %)                                                                                                                      |                                                                            |                                                                                     |                                                  |                                    | 83.                  |  |
|                 |                                                       | Achieve                          | d Coverage Ar<br>d Net coverage                                              | e area ( 62.3                                                                                                                                       | 5%)                                                                                                                     |                                                                            |                                                                                     |                                                  |                                    | 69.4<br>69.4         |  |
|                 | FAR CHI                                               | ECK                              | coverage area                                                                |                                                                                                                                                     |                                                                                                                         | ( 4 75 )                                                                   |                                                                                     |                                                  |                                    | 14.0                 |  |
|                 |                                                       | Addition                         | ible F.A.R. as p<br>al F.A.R within                                          | Ring I and II                                                                                                                                       | ( for amalga                                                                                                            |                                                                            | - )                                                                                 |                                                  |                                    | 194.<br>0.           |  |
|                 |                                                       | Premiun                          | e TDR Area (6<br>n FAR for Plot v<br>rm. FAR area                            | within Impact                                                                                                                                       | ,                                                                                                                       |                                                                            |                                                                                     |                                                  |                                    | 0.<br>0.<br>194.     |  |
|                 |                                                       | Residen                          | tial FAR (95.09<br>d FAR Area                                                | . ,                                                                                                                                                 |                                                                                                                         |                                                                            |                                                                                     |                                                  |                                    | 194.<br>181.<br>190. |  |
|                 |                                                       | Achieve<br>Balance               | d Net FAR Are<br>FAR Area ( 0.0                                              | · /                                                                                                                                                 |                                                                                                                         |                                                                            |                                                                                     |                                                  |                                    | 190.<br>190.<br>4.   |  |
|                 | BUILT U                                               |                                  | d BuiltUp Area                                                               |                                                                                                                                                     |                                                                                                                         |                                                                            |                                                                                     |                                                  |                                    | 263.                 |  |
| oroval          | Date : 0                                              |                                  | d BuiltUp Area<br>) 8:23:03 Pl                                               | M                                                                                                                                                   |                                                                                                                         |                                                                            |                                                                                     |                                                  |                                    | 263.                 |  |
| ment [<br>r No. |                                                       | hallan<br>lumber                 |                                                                              | ceipt<br>mber                                                                                                                                       | Amount (I                                                                                                               | NR) Pay                                                                    | ment Mode                                                                           | Transaction<br>Number                            | Payment Date                       | Remarl               |  |
| 1               | BBMP/2                                                | 774/CH/20-2<br>No.               | 21 BBMP/27                                                                   | 74/CH/20-21                                                                                                                                         | 112<br>Head                                                                                                             |                                                                            | Online                                                                              | 10462842993<br>Amount (INR)                      | 06/05/2020<br>8:01:32 AM<br>Remark | -                    |  |
|                 |                                                       | 1                                |                                                                              |                                                                                                                                                     | Scrutiny Fee                                                                                                            |                                                                            |                                                                                     | 112                                              | -                                  |                      |  |
| Pa              | A (ABCD)<br>arking C<br>Vehicle T<br>Car<br>Fotal Car | Residentia<br>Total<br>neck (Tab |                                                                              |                                                                                                                                                     | 1<br>-<br>a (Sq.mt.)<br>13.75<br>13.75                                                                                  | -                                                                          | Achie<br>No.<br>1                                                                   | 1<br>1<br>eved<br>Area (Sq.mt.<br>13.75<br>13.75 | )                                  |                      |  |
| Т               | woWheele                                              |                                  | -                                                                            |                                                                                                                                                     | 13.75                                                                                                                   |                                                                            | 0                                                                                   | 0.00 46.36                                       |                                    |                      |  |
|                 | Total                                                 | 5                                |                                                                              | I                                                                                                                                                   | 27.50                                                                                                                   |                                                                            |                                                                                     |                                                  | ).11                               |                      |  |
|                 |                                                       |                                  |                                                                              |                                                                                                                                                     |                                                                                                                         |                                                                            |                                                                                     |                                                  |                                    |                      |  |
|                 |                                                       |                                  | SIGNA<br>OWNE<br>NUMB<br>SANDE<br>KIRLOS                                     | TÚRE<br>R'S AI<br>ER &<br>EP VASU<br>SKAR.E.(                                                                                                       | DDRES<br>CONT<br>JDEVA SI<br>CO-OP.H<br>AHALLI V                                                                        | S (<br>ACT 1<br>TE NO.<br>.S.LTD.                                          | UMBE<br>145,<br>14YOU1                                                              | T, 5TH STAC                                      | GE, 9TH                            |                      |  |
|                 |                                                       | M T                              | SIGNA<br>OWNE<br>NUMB<br>SANDE<br>KIRLOS<br>CROSS<br>ARCH<br>/SUP<br>Manjuna | TURE<br>R'S AI<br>ER &<br>EP VASU<br>SKAR.E.(<br>S, SIDED<br>ITECT/<br>ER VISC<br>atha R BC<br>CT TITL<br>PLAN OF<br>NO- 145,<br>KIRLOS<br>Sth STAG | DDRES<br>CONT,<br>JDEVA SI<br>CO-OP.H<br>AHALLIV<br>/ENGIN<br>DR 'S<br>C/B.L-3.<br>E :<br>SY.NO-7<br>KAR.E.C<br>SY.NO-7 | ACT I<br>TE NO.<br>S.LTD.<br>/ILLAGE<br>EER<br>SIGN/<br>6/E-431<br>6/E-431 | ATURE<br>2/17-18<br>ESIDENCIA<br>NO- 145,<br>LAYOUT<br>E, BANG/<br>ATURE<br>2/17-18 | CE ON SITE<br>ALORE.                             | ED AT<br>GE<br>RTHTALUK.           |                      |  |

|                                          | C                                     | olor Notes                                                           |                                               |                                                             |                                               |                                                                                |                                                                             | SCALE :                      | 1:100                   |  |  |  |
|------------------------------------------|---------------------------------------|----------------------------------------------------------------------|-----------------------------------------------|-------------------------------------------------------------|-----------------------------------------------|--------------------------------------------------------------------------------|-----------------------------------------------------------------------------|------------------------------|-------------------------|--|--|--|
|                                          |                                       | COLOR IN                                                             |                                               |                                                             |                                               |                                                                                |                                                                             |                              |                         |  |  |  |
|                                          |                                       | PLOT BOUNE<br>ABUTTING R<br>PROPOSED<br>EXISTING (To<br>EXISTING (To | OAD<br>WORK (COV<br>o be retained             |                                                             | )                                             |                                                                                |                                                                             |                              |                         |  |  |  |
|                                          | ATEMENT                               |                                                                      | V                                             | /<br>ERSION NO.:<br>/ERSION DATE                            |                                               | 018                                                                            |                                                                             |                              |                         |  |  |  |
| PROJECT<br>Authority:<br>Inward_No       | BBMP                                  |                                                                      |                                               | Plot Use: Residential                                       |                                               |                                                                                |                                                                             |                              |                         |  |  |  |
| BBMP/Ad.<br>Application                  | .Com./DSH<br>n Type: Su               | /0033/20-21<br>varna Parvangi                                        |                                               | Plot SubUse: Bungalow Land Use Zone: Residential (Main)     |                                               |                                                                                |                                                                             |                              |                         |  |  |  |
| Nature of                                | Sanction: N                           | ing Permission<br>Iew                                                | К                                             | Plot/Sub Plot No<br>(hata No. (As pe                        | er Khata E                                    | ,                                                                              | SKAR.E.CO-OP                                                                |                              |                         |  |  |  |
| Location: I<br>Building Li               |                                       | ed as per Z.R: NA                                                    | L                                             |                                                             |                                               |                                                                                |                                                                             | /ILLAGE, BANGA               | ALORE.                  |  |  |  |
| Zone: Das<br>Ward: Wa                    | rd-014                                |                                                                      |                                               |                                                             |                                               |                                                                                |                                                                             |                              |                         |  |  |  |
| AREA DE                                  | District: 303<br>TAILS:<br>DF PLOT (N |                                                                      |                                               | A )                                                         |                                               |                                                                                |                                                                             |                              | SQ.MT.                  |  |  |  |
| NET AR                                   | EA OF PLO<br>AGE CHEC                 | T                                                                    | •                                             | A)<br>A-Deductions)                                         |                                               |                                                                                |                                                                             |                              | <u>111.42</u><br>111.42 |  |  |  |
|                                          | Permis<br>Propos                      | ssible Coverage a<br>sed Coverage Are                                | ea (62.35 %)                                  | )                                                           |                                               |                                                                                |                                                                             |                              | 83.56<br>69.47          |  |  |  |
|                                          | Balanc                                | ved Net coverage<br>ce coverage area                                 | ,                                             | ,                                                           |                                               |                                                                                |                                                                             |                              | 69.47<br>14.09          |  |  |  |
| FAR CH                                   | Permis                                | ssible F.A.R. as p<br>onal F.A.R within                              | •                                             | •                                                           | ,                                             | .)                                                                             |                                                                             |                              | 194.98                  |  |  |  |
|                                          | Allowa                                | ble TDR Area (6)<br>um FAR for Plot v                                | 0% of Perm.                                   | FAR)                                                        |                                               | 1                                                                              |                                                                             |                              | 0.00                    |  |  |  |
|                                          | Total F<br>Reside                     | Perm. FAR area (<br>ential FAR (95.09                                | 1.75)                                         |                                                             |                                               |                                                                                |                                                                             |                              | 194.98<br>181.40        |  |  |  |
|                                          | Achiev                                | sed FAR Area<br>ved Net FAR Area<br>ce FAR Area ( 0.0                | . ,                                           |                                                             |                                               |                                                                                |                                                                             |                              | 190.76<br>190.76        |  |  |  |
| BUILT U                                  | IP AREA C                             |                                                                      | ן די                                          |                                                             |                                               |                                                                                | I                                                                           |                              | 4.22<br>263.43          |  |  |  |
|                                          |                                       | ed BuiltUp Area                                                      |                                               |                                                             |                                               |                                                                                |                                                                             |                              | 263.43                  |  |  |  |
| al Date : 0<br>t Details                 | 06/17/202                             | 20 8:23:03 PN                                                        | И                                             |                                                             |                                               |                                                                                |                                                                             |                              |                         |  |  |  |
| N                                        | Challan<br>Number                     | Nur                                                                  | ceipt<br>nber                                 | Amount (INF                                                 | -                                             | nent Mode                                                                      | Transaction<br>Number                                                       | Payment Date<br>06/05/2020   | Remark                  |  |  |  |
| BBMP/2                                   | 2774/CH/20<br>No.                     | 9-21 BBMP/277                                                        | '4/CH/20-21                                   | Head                                                        |                                               | Online                                                                         | 10462842993<br>Amount (INR)                                                 | 8:01:32 AM<br>Remark         | -                       |  |  |  |
|                                          | 1                                     |                                                                      |                                               | Scrutiny Fee                                                |                                               |                                                                                | 112                                                                         | -                            |                         |  |  |  |
| Name<br>A (ABCD)<br>Parking C<br>Vehicle |                                       | ll :                                                                 | (Sq.mt.)<br>50 - 225<br>-<br>Reqd.<br>Area    | Reqd.<br>1                                                  |                                               | Reqd./Unit                                                                     | 1                                                                           | Prop.<br>-<br>1              |                         |  |  |  |
| Car<br>Total Car                         |                                       | <u>1</u>                                                             |                                               | 13.75<br>13.75                                              |                                               | 1<br>1                                                                         | 13.75<br>13.75                                                              |                              |                         |  |  |  |
| TwoWheele<br>Other Parki<br>Total        |                                       | -                                                                    |                                               | 13.75<br>-<br>27.50                                         |                                               | 0<br>-                                                                         | 0.00<br>46.36                                                               | 0.11                         |                         |  |  |  |
|                                          |                                       |                                                                      |                                               |                                                             |                                               |                                                                                |                                                                             |                              |                         |  |  |  |
|                                          |                                       | SIGNA<br>OWNEI<br>NUMB<br>SANDEI<br>KIRLOS                           | TÚRE<br>R'S AI<br>ER &<br>EP VASU<br>SKAR.E.( | DDRESS<br>CONTA<br>JDEVA SIT<br>CO-OP.H.S<br>AHALLI VI      | CT N<br>ENO.<br>S.LTD.                        | רִיִ``ID<br>UMBE<br>145,<br>LAYOUT                                             | , 5TH STAC                                                                  | GE, 9TH                      |                         |  |  |  |
|                                          | mt                                    | /SUPE                                                                | ERVIS                                         | /ENGINE<br>DR 'S S<br>CC/B.L-3.6                            | SIGNA                                         |                                                                                |                                                                             |                              |                         |  |  |  |
|                                          |                                       |                                                                      |                                               | F·                                                          |                                               |                                                                                |                                                                             |                              |                         |  |  |  |
|                                          |                                       | .  <br> <br> <br>5                                                   | NO- 145,<br>KIRLOS<br>oth STAG                | F PROPOS<br>, SY.NO-13<br>KAR.E.CC<br>GE, 9th CR            | 3, KAH<br>D-OP.H<br>OSS,S<br>HOBL             | A NO- 14<br>.S.LTD.L<br>IDEDAH.<br>I.BANGA                                     | 45, SITUATI<br>AYOUT<br>ALLI VILLA                                          | ED AT<br>GE<br>RTHTALUK      |                         |  |  |  |
|                                          |                                       | . I<br>5<br>Y<br>DRAW                                                | NO- 145,<br>KIRLOS<br>oth STAG                | F PROPOS<br>, SY.NO-13<br>KAR.E.CC<br>GE, 9th CR<br>NTHPURA | 3, KAH<br>-OP.H<br>OSS,S<br>HOBL<br>B.<br>198 | A NO- 14<br>.S.LTD.L<br>IDEDAH<br>I.BANGA<br>B.M.P. V<br>8868877<br>55-35\$_\$ | 45, SITUATI<br>AYOUT<br>ALLI VILLA<br>ALORE NOF<br>VARD NO-1<br>-05-06-2020 | ED AT<br>GE<br>RTHTALUK<br>4 |                         |  |  |  |