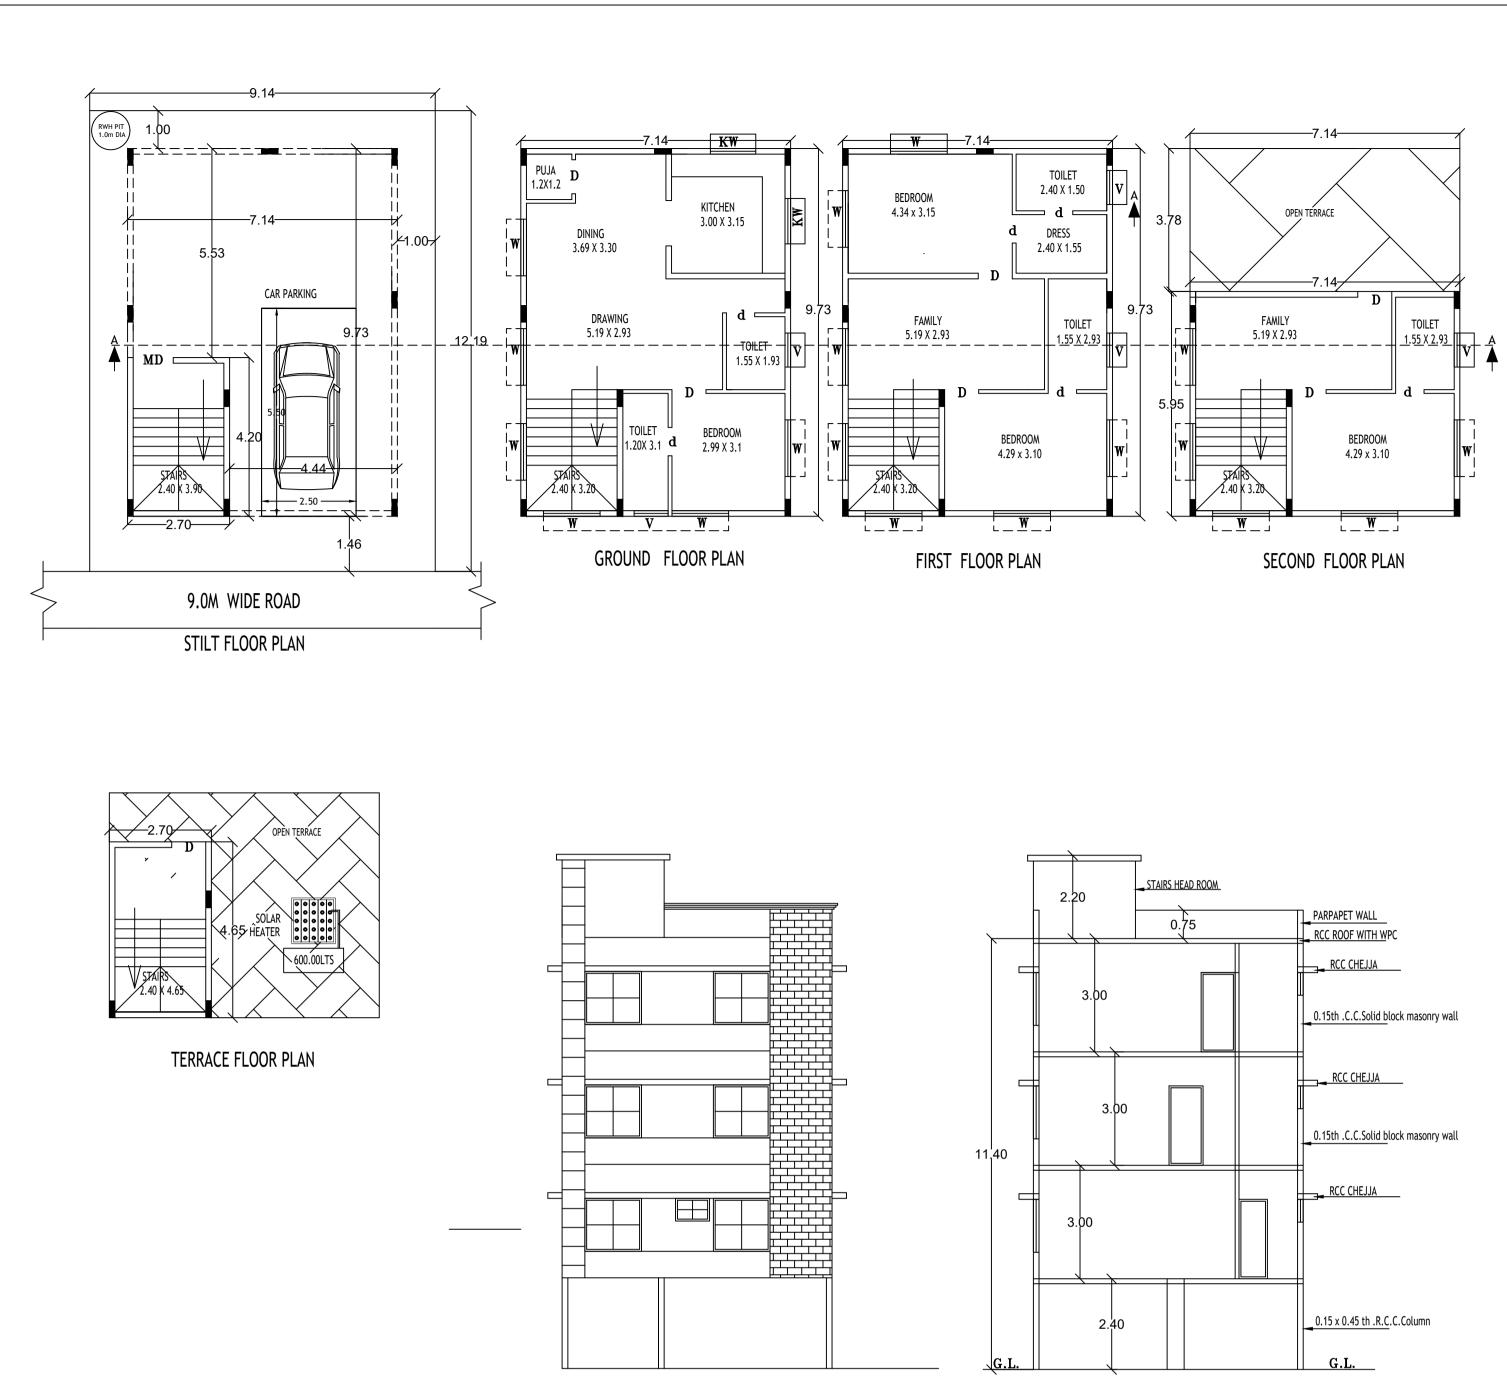

ROAD SIDE ELEVATION

SECTION ON AA COLUMN FOUNDATION AS PER SOIL CONDITION

## FAR & Tenement Details

| Block        | No. of Same<br>Bldg | Total Built Up<br>Area (Sq.mt.) | Deductions (A | rea in Sq.mt.) | Proposed FAR<br>Area<br>(Sq.mt.) | Total FAR<br>Area (Sq.mt.) | Tnmt (No.) |
|--------------|---------------------|---------------------------------|---------------|----------------|----------------------------------|----------------------------|------------|
|              |                     |                                 | StairCase     | Parking        | Resi.                            |                            |            |
| A (ABCD)     | 1                   | 263.43                          | 12.56         | 60.11          | 181.40                           | 190.76                     | 01         |
| Grand Total: | 1                   | 263.43                          | 12.56         | 60.11          | 181.40                           | 190.76                     | 1.00       |

## Block :A (ABCD)

| Floor Name                          | Total Built Up | Deductions (A | rea in Sq.mt.) | Proposed FAR<br>Area (Sq.mt.) | Total FAR Area | Tnmt (No.) |  |
|-------------------------------------|----------------|---------------|----------------|-------------------------------|----------------|------------|--|
|                                     | Area (Sq.mt.)  | StairCase     | Parking        | Resi.                         | (Sq.mt.)       |            |  |
| Terrace Floor                       | 12.56          | 12.56         | 0.00           | 0.00                          | 0.00           | 00         |  |
| Second Floor                        | 42.46          | 0.00          | 0.00           | 42.46                         | 42.46          | 00         |  |
| First Floor                         | 69.47          | 0.00          | 0.00           | 69.47                         | 69.47          | 00         |  |
| Ground Floor                        | 69.47          | 0.00          | 0.00           | 69.47                         | 69.47          | 01         |  |
| Stilt Floor                         | 69.47          | 0.00          | 60.11          | 0.00                          | 9.36           | 00         |  |
| Total:                              | 263.43         | 12.56         | 60.11          | 181.40                        | 190.76         | 01         |  |
| Total Number of<br>Same Blocks<br>: | 1              |               |                |                               |                |            |  |
| Total:                              | 263.43         | 12.56         | 60.11          | 181.40                        | 190.76         | 01         |  |